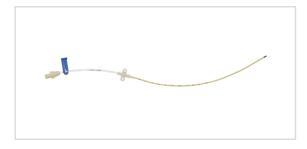

## Home / Central Venous Catheter / EU-04301-CVT

Representative photo(s): actual product specifications may vary from that shown in the photo

One-Lumen CVC

CVC SET: 5FR X 20CM

SKU / Article #: EU-04301-CVT

Highlights

CE Mark

Considerations

Not made with natural rubber latex.

Sales Quantity/Case: 10

| One-Lumen CVC<br>SKU / Article #: EU-04301-CVT |                                                                                                                                                       |
|------------------------------------------------|-------------------------------------------------------------------------------------------------------------------------------------------------------|
| Quantity                                       | Component Description                                                                                                                                 |
| 1                                              | One-Lumen Catheter: 5 Fr. (1.8 mm OD) x 20 cm                                                                                                         |
| 1                                              | Spring-Wire Guide, Marked: .032" (0.81 mm) dia. x 23-5/8" (60 cm) (Straight Soft Tip on One End - "J" Tip on Other) with Arrow Advancer with ECG Mark |
| 1                                              | Introducer Needle: Echogenic 18 Ga. x 2-1/2" (6.35 cm) XTW                                                                                            |
| 1                                              | Syringe: 5 mL Luer-Slip                                                                                                                               |
| 1                                              | Tissue Dilator: 7 Fr. (2.3 mm) x 10.2 cm                                                                                                              |
| 1                                              | ECG Extension Cable                                                                                                                                   |
| 1                                              | SecondSite <sup>™</sup> Adjustable Hub: Fastener                                                                                                      |
| 1                                              | SecondSite <sup>™</sup> Adjustable Hub: Catheter Clamp                                                                                                |
| 1                                              | Scalpel: #11                                                                                                                                          |