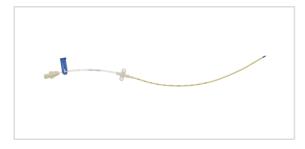

## Vascular Access Product Catalog

Home / Central Venous Catheter / EU-04706-N

Representative photo(s): actual product specifications may vary from that shown in the photo

One-Lumen CVC

CVC SET: 14 GA X 16 CM

## Considerations

Not made with natural rubber latex.

Sales Quantity/Case: 5

| One-Lumen CVC<br>SKU / Article #: EU-04706-N |                                                                                                                                                  |
|----------------------------------------------|--------------------------------------------------------------------------------------------------------------------------------------------------|
| Quantity                                     | Component Description                                                                                                                            |
| 1                                            | One-Lumen Catheter: 14 Ga. (2.2 mm OD) x 16 cm, Side Holes                                                                                       |
| 1                                            | Spring-Wire Guide, Nitinol, Marked: .032" (0.81 mm) dia. x 17-3/4" (45 cm) (Straight Soft Tip on One End - "J" Tip on Other) with Arrow Advancer |
| 1                                            | Introducer Needle: 18 Ga. x 2-1/2" (6.35 cm) XTW                                                                                                 |
| 1                                            | Syringe: 5 mL Luer-Slip                                                                                                                          |
| 1                                            | Tissue Dilator: 7 Fr. (2.3 mm) x 10.2 cm                                                                                                         |
| 1                                            | SecondSite <sup>™</sup> Adjustable Hub: Fastener                                                                                                 |
| 1                                            | SecondSite <sup>™</sup> Adjustable Hub: Catheter Clamp                                                                                           |