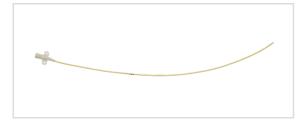

## Vascular Access Product Catalog

Home / Central Venous Catheter / EU-04730-N

Representative photo(s): actual product specifications may vary from that shown in the photo

One-Lumen CVC

CVC SET: 14 GA X 30 CM

SKU / Article #: EU-04730-N

Highlights

CE Mark

Considerations

Not made with natural rubber latex.

Sales Quantity/Case: 5

| One-Lumen CVC<br>SKU / Article #: EU-04730-N |                                                                                                                                                                |
|----------------------------------------------|----------------------------------------------------------------------------------------------------------------------------------------------------------------|
| Quantity                                     | Component Description                                                                                                                                          |
| 1                                            | One-Lumen Catheter: 14 Ga. (2.2 mm OD) x 30 cm, Side Holes                                                                                                     |
| 1                                            | Spring-Wire Guide, Nitinol, Marked: .032" (0.81 mm) dia. x 26-3/4" (68 cm) (Straight Soft Tip on One End - "J" Tip on Other) with Arrow Advancer with ECG mark |
| 1                                            | Introducer Needle: 18 Ga. x 2-1/2" (6.35 cm) XTW                                                                                                               |
| 1                                            | Syringe: 5 mL Luer-Slip                                                                                                                                        |
| 1                                            | Tissue Dilator: 7 Fr. (2.3 mm) x 10.2 cm                                                                                                                       |
| 1                                            | SecondSite <sup>™</sup> Adjustable Hub: Fastener                                                                                                               |
| 1                                            | SecondSite <sup>™</sup> Adjustable Hub: Catheter Clamp                                                                                                         |