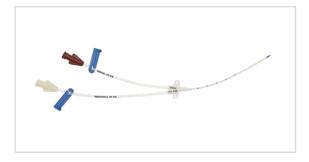

## Two-Lumen CVC

CVC SET: 2-LUMEN 4FR X 5CM

SKU / Article #: EU-12402-N

### Considerations

Not made with natural rubber latex.

Sales Quantity/Case: 5

| Two-Lumen CVC<br>SKU / Article #: EU-12402-N |                                                                                                                                                  |
|----------------------------------------------|--------------------------------------------------------------------------------------------------------------------------------------------------|
| Quantity                                     | Component Description                                                                                                                            |
| 1                                            | Two-Lumen Catheter: 4 Fr. (1.5 mm OD) x 5 cm                                                                                                     |
| 1                                            | Spring-Wire Guide, Nitinol, Marked: .018" (0.46 mm) dia. x 17-3/4" (45 cm) (Straight Soft Tip on One End - "J" Tip on Other) with Arrow Advancer |
| 1                                            | Catheter: 22 Ga. x 1-3/4" (4.45 cm) Radiopaque over 25 Ga. RW Introducer Needle                                                                  |
| 1                                            | Introducer Needle: 20 Ga. x 1-1/2" (4 cm) XTW                                                                                                    |
| 1                                            | Syringe: 5 mL Luer-Slip                                                                                                                          |
| 1                                            | Tissue Dilator: 5 Fr. (1.8 mm) x 7.5 cm                                                                                                          |
| 1                                            | Tissue Dilator: 5 Fr. (1.8 mm) x 4.1 cm                                                                                                          |
| 1                                            | SharpsAway <sup>®</sup> II Locking Disposal Cup                                                                                                  |
| 1                                            | Safety Scalpel: #11                                                                                                                              |