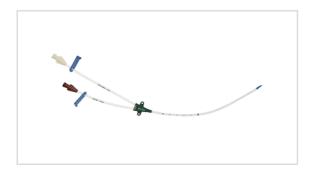

## Vascular Access Product Catalog

Home / Central Venous Catheter / EU-12702-EN

Representative photo(s): actual product specifications may vary from that shown in the photo

Two-Lumen CVC

CVC SET: 2-LUMEN 7FR X 16CM

SKU / Article #: EU-12702-EN

Highlights

CE Mark

Considerations

Not made with natural rubber latex.

Sales Quantity/Case: 5

| Two-Lumen CVC<br>SKU / Article #: EU-12702-EN |                                                                                                                                                  |
|-----------------------------------------------|--------------------------------------------------------------------------------------------------------------------------------------------------|
| Quantity                                      | Component Description                                                                                                                            |
| 1                                             | Two-Lumen Catheter: 7 Fr. (2.5 mm OD) x 16 cm                                                                                                    |
| 1                                             | Spring-Wire Guide, Nitinol, Marked: .025" (0.64 mm) dia. x 17-3/4" (45 cm) (Straight Soft Tip on One End - "J" Tip on Other) with Arrow Advancer |
| 1                                             | Introducer Needle: 18 Ga. x 2-1/2" (6.35 cm) RW                                                                                                  |
| 1                                             | Pressure Transduction Probe                                                                                                                      |
| 1                                             | Arrow® Raulerson Spring-Wire Introduction Syringe: 5 mL                                                                                          |
| 1                                             | Tissue Dilator: 8.5 Fr. (2.8 mm) x 10.2 cm                                                                                                       |
| 1                                             | SecondSite <sup>™</sup> Adjustable Hub: Fastener                                                                                                 |
| 1                                             | SecondSite <sup>™</sup> Adjustable Hub: Catheter Clamp                                                                                           |