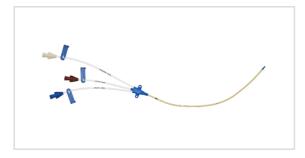

## Three-Lumen CVC

CVC SET: 3-LUMEN 7FR X 16CM

SKU / Article #: EU-12703-N

## Considerations

Not made with natural rubber latex.

Sales Quantity/Case: 5

| Three-Lumen CVC<br>SKU / Article #: EU-12703-N |                                                                                                                                                  |
|------------------------------------------------|--------------------------------------------------------------------------------------------------------------------------------------------------|
| Quantity                                       | Component Description                                                                                                                            |
| 1                                              | Three-Lumen Catheter: 7 Fr. (2.5 mm OD) x 16 cm                                                                                                  |
| 1                                              | Spring-Wire Guide, Nitinol, Marked: .032" (0.81 mm) dia. x 17-3/4" (45 cm) (Straight Soft Tip on One End - "J" Tip on Other) with Arrow Advancer |
| 1                                              | Introducer Needle: 18 Ga. x 2-1/2" (6.35 cm) XTW                                                                                                 |
| 1                                              | Syringe: 5 mL Luer-Slip                                                                                                                          |
| 1                                              | Tissue Dilator: 8.5 Fr. (2.8 mm) x 10.2 cm                                                                                                       |
| 1                                              | SecondSite <sup>™</sup> Adjustable Hub: Fastener                                                                                                 |
| 1                                              | SecondSite <sup>™</sup> Adjustable Hub: Catheter Clamp                                                                                           |