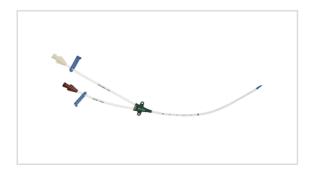

#### Vascular Access Product Catalog

Home / Central Venous Catheter / EU-12712-N

Representative photo(s): actual product specifications may vary from that shown in the photo

# Two-Lumen CVC

CVC SET: 2-LUMEN 7FR X 16CM

SKU / Article #: EU-12712-N

# Considerations

Not made with natural rubber latex.

Sales Quantity/Case: 5

| Two-Lumen CVC<br>SKU / Article #: EU-12712-N |                                                                                                                                                  |
|----------------------------------------------|--------------------------------------------------------------------------------------------------------------------------------------------------|
| Quantity                                     | Component Description                                                                                                                            |
| 1                                            | Two-Lumen Catheter: 7 Fr. (2.5 mm OD) x 16 cm                                                                                                    |
| 1                                            | Spring-Wire Guide, Nitinol, Marked: .032" (0.81 mm) dia. x 17-3/4" (45 cm) (Straight Soft Tip on One End - "J" Tip on Other) with Arrow Advancer |
| 1                                            | Introducer Needle: 18 Ga. x 2-1/2" (6.35 cm) XTW                                                                                                 |
| 1                                            | Syringe: 5 mL Luer-Slip                                                                                                                          |
| 1                                            | Tissue Dilator: 8.5 Fr. (2.8 mm) x 10.2 cm                                                                                                       |
| 1                                            | SecondSite <sup>™</sup> Adjustable Hub: Fastener                                                                                                 |
| 1                                            | SecondSite <sup>™</sup> Adjustable Hub: Catheter Clamp                                                                                           |