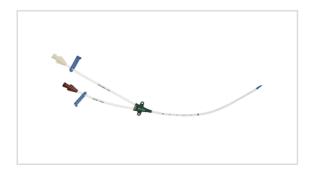

# Two-Lumen CVC

CVC SET: 2-LUMEN 8FR X 16CM

SKU / Article #: EU-12802-N

### Considerations

Not made with natural rubber latex.

Sales Quantity/Case: 5

| Two-Lumen CVC<br>SKU / Article #: EU-12802-N |                                                                                                                                                  |
|----------------------------------------------|--------------------------------------------------------------------------------------------------------------------------------------------------|
| Quantity                                     | Component Description                                                                                                                            |
| 1                                            | Two-Lumen Catheter: 8 Fr. (2.8 mm OD) x 16 cm                                                                                                    |
| 1                                            | Spring-Wire Guide, Nitinol, Marked: .032" (0.81 mm) dia. x 17-3/4" (45 cm) (Straight Soft Tip on One End - "J" Tip on Other) with Arrow Advancer |
| 1                                            | Introducer Needle: 18 Ga. x 2-1/2" (6.35 cm) XTW                                                                                                 |
| 1                                            | Syringe: 5 mL Luer-Slip                                                                                                                          |
| 1                                            | Tissue Dilator: 9 Fr. (3.0 mm) x 10.2 cm                                                                                                         |
| 1                                            | SecondSite <sup>™</sup> Adjustable Hub: Fastener                                                                                                 |
| 1                                            | SecondSite <sup>™</sup> Adjustable Hub: Catheter Clamp                                                                                           |