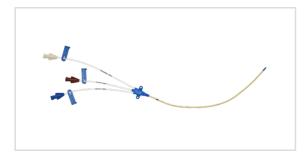

## Three-Lumen CVC

CVC SET: 3-LUMEN 8.5FR X 16CM

SKU / Article #: EU-12853-N

## Considerations

Not made with natural rubber latex.

Sales Quantity/Case: 5

| Three-Lumen CVC<br>SKU / Article #: EU-12853-N |                                                                                                                                                  |
|------------------------------------------------|--------------------------------------------------------------------------------------------------------------------------------------------------|
| Quantity                                       | Component Description                                                                                                                            |
| 1                                              | Three-Lumen Catheter: 8.5 Fr. (3.0 mm OD) x 16 cm                                                                                                |
| 1                                              | Spring-Wire Guide, Nitinol, Marked: .032" (0.81 mm) dia. x 17-3/4" (45 cm) (Straight Soft Tip on One End - "J" Tip on Other) with Arrow Advancer |
| 1                                              | Introducer Needle: 18 Ga. x 2-1/2" (6.35 cm) XTW                                                                                                 |
| 1                                              | Syringe: 5 mL Luer-Slip                                                                                                                          |
| 1                                              | Tissue Dilator: 9 Fr. (3.0 mm) x 10.2 cm                                                                                                         |
| 1                                              | SecondSite <sup>™</sup> Adjustable Hub: Fastener                                                                                                 |
| 1                                              | SecondSite <sup>™</sup> Adjustable Hub: Catheter Clamp                                                                                           |