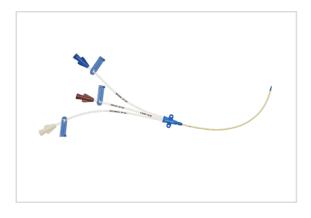

## Vascular Access Product Catalog

Home / Central Venous Catheter / EU-14403-N

Representative photo(s): actual product specifications may vary from that shown in the photo

# Three-Lumen CVC

CVC SET: 3-LUMEN 4FR X 13CM

SKU / Article #: EU-14403-N

## Considerations

Not made with natural rubber latex.

Sales Quantity/Case: 5

| Three-Lumen CVC<br>SKU / Article #: EU-14403-N |                                                                                                                                                  |
|------------------------------------------------|--------------------------------------------------------------------------------------------------------------------------------------------------|
| Quantity                                       | Component Description                                                                                                                            |
| 1                                              | Three-Lumen Catheter: 4 Fr. (1.5 mm OD) x 13 cm                                                                                                  |
| 1                                              | Spring-Wire Guide, Nitinol, Marked: .018" (0.46 mm) dia. x 17-3/4" (45 cm) (Straight Soft Tip on One End - "J" Tip on Other) with Arrow Advancer |
| 1                                              | Catheter: 22 Ga. x 1-3/4" (4.45 cm) Radiopaque over 25 Ga. RW Introducer Needle                                                                  |
| 1                                              | Introducer Needle: 20 Ga. x 1-1/2" (4 cm) XTW                                                                                                    |
| 1                                              | Syringe: 5 mL Luer-Slip                                                                                                                          |
| 1                                              | Tissue Dilator: 5 Fr. (1.8 mm) x 7.5 cm                                                                                                          |
| 1                                              | Tissue Dilator: 5 Fr. (1.8 mm) x 4.1 cm                                                                                                          |
| 1                                              | SecondSite <sup>™</sup> Adjustable Hub: Catheter Clamp                                                                                           |
| 1                                              | SecondSite <sup>™</sup> Adjustable Hub: Fastener                                                                                                 |
| 1                                              | SharpsAway <sup>®</sup> II Locking Disposal Cup                                                                                                  |
| 1                                              | Safety Scalpel: #11                                                                                                                              |