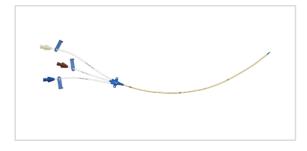

# Three-Lumen CVC for Femoral Vein Insertion

CVC SET: 3-LUMEN 5.5FR X 30CM

SKU / Article #: EU-14553-N

#### Three-Lumen CVC for Femoral Vein Insertion SKU / Article #: EU-14553-N Quantity Component Description 1 Three-Lumen Catheter: 5.5 Fr. (1.9 mm OD) x 30 cm 1 Spring-Wire Guide, Nitinol, Marked: .018" (0.46 mm) dia. x 26-3/4" (68 cm) (Straight Soft Tip on One End - "J" Tip on Other) with Arrow Advancer with ECG Mark 1 Catheter: 22 Ga. x 1-3/4" (4.45 cm) Radiopaque over 25 Ga. RW Introducer Needle 1 Introducer Needle: 20 Ga. x 1-1/2" (4 cm) XTW 1 Syringe: 5 mL Luer-Slip 1 Tissue Dilator: 6 Fr. (2.0 mm) x 7.6 cm Tissue Dilator: 6 Fr. (2.0 mm) x 4.1 cm 1 SecondSite<sup>™</sup> Adjustable Hub: Fastener 1 SecondSite<sup>™</sup> Adjustable Hub: Catheter Clamp 1 SharpsAway® II Locking Disposal Cup 1 1 Safety Scalpel: #11