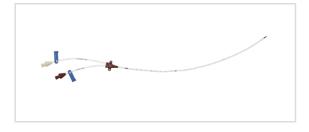

### Vascular Access Product Catalog

Home / Central Venous Catheter / EU-14702-N

Representative photo(s): actual product specifications may vary from that shown in the photo

## Two-Lumen CVC

CVC SET: 2-LUMEN 7FR X 30CM

SKU / Article #: EU-14702-N

# Considerations

Not made with natural rubber latex.

Sales Quantity/Case: 5

| Two-Lumen CVC<br>SKU / Article #: EU-14702-N |                                                                                                                                                                |
|----------------------------------------------|----------------------------------------------------------------------------------------------------------------------------------------------------------------|
| Quantity                                     | Component Description                                                                                                                                          |
| 1                                            | Two-Lumen Catheter: 7 Fr. (2.5 mm OD) x 30 cm                                                                                                                  |
| 1                                            | Spring-Wire Guide, Nitinol, Marked: .032" (0.81 mm) dia. x 26-3/4" (68 cm) (Straight Soft Tip on One End - "J" Tip on Other) with Arrow Advancer with ECG mark |
| 1                                            | Introducer Needle: 18 Ga. x 2-1/2" (6.35 cm) XTW                                                                                                               |
| 1                                            | Syringe: 5 mL Luer-Slip                                                                                                                                        |
| 1                                            | Tissue Dilator: 8.5 Fr. (2.8 mm) x 10.2 cm                                                                                                                     |
| 1                                            | SecondSite <sup>™</sup> Adjustable Hub: Fastener                                                                                                               |
| 1                                            | SecondSite <sup>™</sup> Adjustable Hub: Catheter Clamp                                                                                                         |