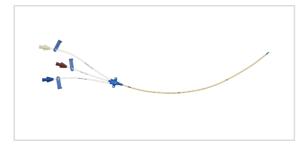

#### Home / Central Venous Catheter / EU-14703-CVT

Representative photo(s): actual product specifications may vary from that shown in the photo

## Three-Lumen CVC

CVC SET: 3-LUMEN 7FR X 30CM

SKU / Article #: EU-14703-CVT

# Considerations

Not made with natural rubber latex.

Sales Quantity/Case: 10

| Three-Lumen CVC<br>SKU / Article #: EU-14703-CVT |                                                                                                                                                       |
|--------------------------------------------------|-------------------------------------------------------------------------------------------------------------------------------------------------------|
| Quantity                                         | Component Description                                                                                                                                 |
| 1                                                | Three-Lumen Catheter: 7 Fr. (2.5 mm OD) x 30 cm                                                                                                       |
| 1                                                | Spring-Wire Guide, Marked: .032" (0.81 mm) dia. x 26-3/4" (68 cm) (Straight Soft Tip on One End - "J" Tip on Other) with Arrow Advancer with ECG Mark |
| 1                                                | Introducer Needle: Echogenic 18 Ga. x 2-1/2" (6.35 cm) XTW                                                                                            |
| 1                                                | Syringe: 5 mL Luer-Slip                                                                                                                               |
| 1                                                | Tissue Dilator: 8.5 Fr. (2.8 mm) x 10.2 cm                                                                                                            |
| 1                                                | ECG Extension Cable                                                                                                                                   |
| 2                                                | Dust Cap: Non-Vented                                                                                                                                  |
| 1                                                | SecondSite <sup>™</sup> Adjustable Hub: Fastener                                                                                                      |
| 1                                                | SecondSite <sup>™</sup> Adjustable Hub: Catheter Clamp                                                                                                |
| 1                                                | Scalpel: #11                                                                                                                                          |