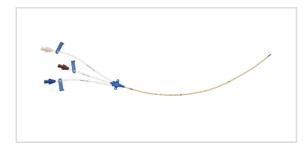

#### Vascular Access Product Catalog

Home / Central Venous Catheter / EU-14703-N

Representative photo(s): actual product specifications may vary from that shown in the photo

## Three-Lumen CVC

CVC SET: 3-LUMEN 7FR X 30CM

SKU / Article #: EU-14703-N

# Considerations

Not made with natural rubber latex.

Sales Quantity/Case: 5

| Three-Lumen CVC<br>SKU / Article #: EU-14703-N |                                                                                                                                                                |
|------------------------------------------------|----------------------------------------------------------------------------------------------------------------------------------------------------------------|
| Quantity                                       | Component Description                                                                                                                                          |
| 1                                              | Three-Lumen Catheter: 7 Fr. (2.5 mm OD) x 30 cm                                                                                                                |
| 1                                              | Spring-Wire Guide, Nitinol, Marked: .032" (0.81 mm) dia. x 26-3/4" (68 cm) (Straight Soft Tip on One End - "J" Tip on Other) with Arrow Advancer with ECG mark |
| 1                                              | Introducer Needle: 18 Ga. x 2-1/2" (6.35 cm) XTW                                                                                                               |
| 1                                              | Syringe: 5 mL Luer-Slip                                                                                                                                        |
| 1                                              | Tissue Dilator: 8.5 Fr. (2.8 mm) x 10.2 cm                                                                                                                     |
| 1                                              | SecondSite <sup>™</sup> Adjustable Hub: Fastener                                                                                                               |
| 1                                              | SecondSite <sup>™</sup> Adjustable Hub: Catheter Clamp                                                                                                         |