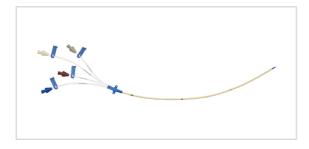

### Vascular Access Product Catalog

Home / Central Venous Catheter / EU-14854-EN

Representative photo(s): actual product specifications may vary from that shown in the photo

# Four-Lumen CVC

CVC SET: 4-LUMEN 8.5FR X 30CM

SKU / Article #: EU-14854-EN

# Considerations

Not made with natural rubber latex.

Sales Quantity/Case: 5

| Four-Lumen CVC<br>SKU / Article #: EU-14854-EN |                                                                                                                                                                |
|------------------------------------------------|----------------------------------------------------------------------------------------------------------------------------------------------------------------|
| Quantity                                       | Component Description                                                                                                                                          |
| 1                                              | Four-Lumen Catheter: 8.5 Fr. (3.0 mm OD) x 30 cm                                                                                                               |
| 1                                              | Spring-Wire Guide, Nitinol, Marked: .032" (0.81 mm) dia. x 26-3/4" (68 cm) (Straight Soft Tip on One End - "J" Tip on Other) with Arrow Advancer with ECG mark |
| 1                                              | Introducer Needle: 18 Ga. x 2-1/2" (6.35 cm) XTW                                                                                                               |
| 1                                              | Pressure Transduction Probe                                                                                                                                    |
| 1                                              | Arrow® Raulerson Spring-Wire Introduction Syringe: 5 mL                                                                                                        |
| 1                                              | Tissue Dilator: 10 Fr. (3.5 mm) x 10.2 cm                                                                                                                      |
| 4                                              | Clamp: Extension Line                                                                                                                                          |
| 1                                              | SecondSite <sup>™</sup> Adjustable Hub: Fastener                                                                                                               |
| 1                                              | SecondSite <sup>™</sup> Adjustable Hub: Catheter Clamp                                                                                                         |