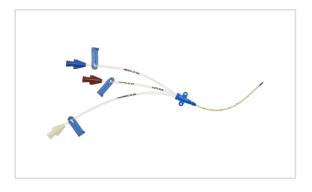

# Three-Lumen CVC

CVC SET: 3-LUMEN 4FR X 8CM

SKU / Article #: EU-15403-N

### Considerations

Not made with natural rubber latex.

Sales Quantity/Case: 5

| Three-Lumen CVC<br>SKU / Article #: EU-15403-N |                                                                                                                                                  |
|------------------------------------------------|--------------------------------------------------------------------------------------------------------------------------------------------------|
| Quantity                                       | Component Description                                                                                                                            |
| 1                                              | Three-Lumen Catheter: 4 Fr. (1.5 mm OD) x 8 cm                                                                                                   |
| 1                                              | Spring-Wire Guide, Nitinol, Marked: .018" (0.46 mm) dia. x 17-3/4" (45 cm) (Straight Soft Tip on One End - "J" Tip on Other) with Arrow Advancer |
| 1                                              | Catheter: 22 Ga. x 1-3/4" (4.45 cm) Radiopaque over 25 Ga. RW Introducer Needle                                                                  |
| 1                                              | Introducer Needle: 20 Ga. x 1-1/2" (4 cm) XTW                                                                                                    |
| 1                                              | Syringe: 5 mL Luer-Slip                                                                                                                          |
| 1                                              | Tissue Dilator: 5 Fr. (1.8 mm) x 7.5 cm                                                                                                          |
| 1                                              | Tissue Dilator: 5 Fr. (1.8 mm) x 4.1 cm                                                                                                          |
| 1                                              | SecondSite <sup>™</sup> Adjustable Hub: Catheter Clamp                                                                                           |
| 1                                              | SecondSite <sup>™</sup> Adjustable Hub: Fastener                                                                                                 |
| 1                                              | SharpsAway <sup>®</sup> II Locking Disposal Cup                                                                                                  |
| 1                                              | Safety Scalpel: #11                                                                                                                              |