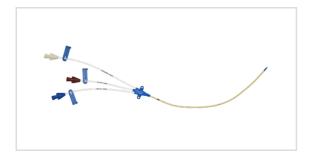

# Three-Lumen CVC

CVC SET: 3-LUMEN 7FR X 20CM

SKU / Article #: EU-15703-CVET

### Considerations

Not made with natural rubber latex.

Sales Quantity/Case: 5

| Three-Lumen CVC<br>SKU / Article #: EU-15703-CVET |                                                                                                                                                       |
|---------------------------------------------------|-------------------------------------------------------------------------------------------------------------------------------------------------------|
| Quantity                                          | Component Description                                                                                                                                 |
| 1                                                 | Three-Lumen Catheter: 7 Fr. (2.5 mm OD) x 20 cm                                                                                                       |
| 1                                                 | Spring-Wire Guide, Marked: .032" (0.81 mm) dia. x 23-5/8" (60 cm) (Straight Soft Tip on One End - "J" Tip on Other) with Arrow Advancer with ECG Mark |
| 1                                                 | Introducer Needle: Echogenic 18 Ga. x 2-1/2" (6.35 cm) XTW                                                                                            |
| 1                                                 | Pressure Transduction Probe                                                                                                                           |
| 1                                                 | Arrow® Raulerson Spring-Wire Introduction Syringe: 5 mL                                                                                               |
| 1                                                 | Tissue Dilator: 8.5 Fr. (2.8 mm) x 10.2 cm                                                                                                            |
| 1                                                 | ECG Extension Cable                                                                                                                                   |
| 2                                                 | Dust Cap: Non-Vented                                                                                                                                  |
| 1                                                 | SecondSite <sup>™</sup> Adjustable Hub: Fastener                                                                                                      |
| 1                                                 | SecondSite <sup>™</sup> Adjustable Hub: Catheter Clamp                                                                                                |
| 1                                                 | Scalpel: #11                                                                                                                                          |