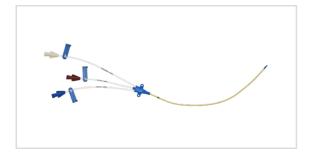

# Three-Lumen CVC

CVC SET: 3-LUMEN 7FR X 20CM

SKU / Article #: EU-15703-CVTS

## Considerations

Not made with natural rubber latex.

Sales Quantity/Case: 5

| Three-Lumen CVC<br>SKU / Article #: EU-15703-CVTS |                                                                                                                                                       |
|---------------------------------------------------|-------------------------------------------------------------------------------------------------------------------------------------------------------|
| Quantity                                          | Component Description                                                                                                                                 |
| 1                                                 | Three-Lumen Catheter: 7 Fr. (2.5 mm OD) x 20 cm                                                                                                       |
| 1                                                 | Spring-Wire Guide, Marked: .032" (0.81 mm) dia. x 23-5/8" (60 cm) (Straight Soft Tip on One End - "J" Tip on Other) with Arrow Advancer with ECG Mark |
| 1                                                 | Introducer Needle: Echogenic 18 Ga. x 2-1/2" (6.35 cm) XTW                                                                                            |
| 1                                                 | Syringe: 5 mL Luer-Slip                                                                                                                               |
| 1                                                 | Tissue Dilator: 8.5 Fr. (2.8 mm) x 10.2 cm                                                                                                            |
| 1                                                 | ECG Extension Cable                                                                                                                                   |
| 2                                                 | Dust Cap: Non-Vented                                                                                                                                  |
| 1                                                 | SecondSite <sup>™</sup> Adjustable Hub: Fastener                                                                                                      |
| 1                                                 | SecondSite <sup>™</sup> Adjustable Hub: Catheter Clamp                                                                                                |
| 1                                                 | SharpsAway® II Locking Disposal Cup                                                                                                                   |
| 1                                                 | Safety Scalpel: #11                                                                                                                                   |