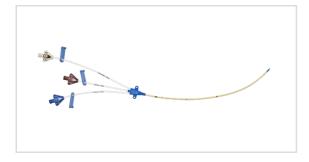

# Pressure Injectable Three-Lumen CVC

CVC SET: 3-LUMEN 7FR X 20CM

SKU / Article #: EU-15703-HPS

# Pressure Injectable Three-Lumen CVC SKU / Article #: EU-15703-HPS Quantity Component Description

| Quantity | Component Description                                                                                                                                          |
|----------|----------------------------------------------------------------------------------------------------------------------------------------------------------------|
| 1        | Three-Lumen Catheter: 7 Fr. (2.5 mm OD) x 20 cm, Pressure Injectable                                                                                           |
| 1        | Spring-Wire Guide, Nitinol, Marked: .032" (0.81 mm) dia. x 23-5/8" (60 cm) (Straight Soft Tip on One End - "J" Tip on Other) with Arrow Advancer with ECG Mark |
| 1        | Introducer Needle: Echogenic 18 Ga. x 2-1/2" (6.35 cm) XTW                                                                                                     |
| 1        | Syringe: 5 mL Luer-Slip                                                                                                                                        |
| 1        | Tissue Dilator: 8 Fr. (2.7 mm) x 9 cm                                                                                                                          |
| 3        | Dust Cap: Non-Vented                                                                                                                                           |
| 1        | SecondSite <sup>™</sup> Adjustable Hub: Fastener                                                                                                               |
| 1        | SecondSite <sup>™</sup> Adjustable Hub: Catheter Clamp                                                                                                         |
| 1        | SharpsAway <sup>®</sup> II Locking Disposal Cup                                                                                                                |
| 1        | Safety Scalpel: #11                                                                                                                                            |