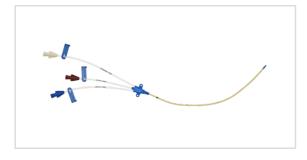

## Three-Lumen CVC

CVC SET: 3-LUMEN 7FR X 20CM

SKU / Article #: EU-15703-N

## Considerations

Not made with natural rubber latex.

Sales Quantity/Case: 5

| Three-Lumen CVC<br>SKU / Article #: EU-15703-N |                                                                                                                                                                |
|------------------------------------------------|----------------------------------------------------------------------------------------------------------------------------------------------------------------|
| Quantity                                       | Component Description                                                                                                                                          |
| 1                                              | Three-Lumen Catheter: 7 Fr. (2.5 mm OD) x 20 cm                                                                                                                |
| 1                                              | Spring-Wire Guide, Nitinol, Marked: .032" (0.81 mm) dia. x 23-5/8" (60 cm) (Straight Soft Tip on One End - "J" Tip on Other) with Arrow Advancer with ECG Mark |
| 1                                              | Introducer Needle: 18 Ga. x 2-1/2" (6.35 cm) XTW                                                                                                               |
| 1                                              | Syringe: 5 mL Luer-Slip                                                                                                                                        |
| 1                                              | Tissue Dilator: 8.5 Fr. (2.8 mm) x 10.2 cm                                                                                                                     |
| 1                                              | SecondSite <sup>™</sup> Adjustable Hub: Fastener                                                                                                               |
| 1                                              | SecondSite <sup>™</sup> Adjustable Hub: Catheter Clamp                                                                                                         |