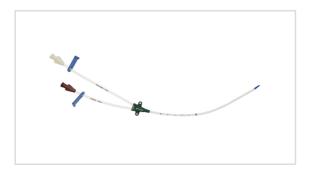

## Vascular Access Product Catalog

Home / Central Venous Catheter / EU-15802-CVT

Representative photo(s): actual product specifications may vary from that shown in the photo

Two-Lumen CVC

CVC SET: 2-LUMEN 8FR X 20CM

SKU / Article #: EU-15802-CVT

Highlights

CE Mark

Considerations

Not made with natural rubber latex.

Sales Quantity/Case: 10

| Two-Lumen CVC<br>SKU / Article #: EU-15802-CVT |                                                                                                                                                       |
|------------------------------------------------|-------------------------------------------------------------------------------------------------------------------------------------------------------|
| Quantity                                       | Component Description                                                                                                                                 |
| 1                                              | Two-Lumen Catheter: 8 Fr. (2.8 mm OD) x 20 cm                                                                                                         |
| 1                                              | Spring-Wire Guide, Marked: .032" (0.81 mm) dia. x 23-5/8" (60 cm) (Straight Soft Tip on One End - "J" Tip on Other) with Arrow Advancer with ECG Mark |
| 1                                              | Introducer Needle: Echogenic 18 Ga. x 2-1/2" (6.35 cm) XTW                                                                                            |
| 1                                              | Syringe: 5 mL Luer-Slip                                                                                                                               |
| 1                                              | Tissue Dilator: 9 Fr. (3.0 mm) x 10.2 cm                                                                                                              |
| 1                                              | ECG Extension Cable                                                                                                                                   |
| 2                                              | Dust Cap: Non-Vented                                                                                                                                  |
| 1                                              | SecondSite <sup>™</sup> Adjustable Hub: Fastener                                                                                                      |
| 1                                              | SecondSite <sup>™</sup> Adjustable Hub: Catheter Clamp                                                                                                |
| 1                                              | Scalpel: #11                                                                                                                                          |