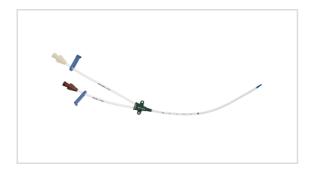

#### Vascular Access Product Catalog

Home / Central Venous Catheter / EU-15802-N

Representative photo(s): actual product specifications may vary from that shown in the photo

## Two-Lumen CVC

CVC SET: 2-LUMEN 8FR X 20CM

SKU / Article #: EU-15802-N

## Considerations

Not made with natural rubber latex.

Sales Quantity/Case: 5

| Two-Lumen CVC<br>SKU / Article #: EU-15802-N |                                                                                                                                                                |
|----------------------------------------------|----------------------------------------------------------------------------------------------------------------------------------------------------------------|
| Quantity                                     | Component Description                                                                                                                                          |
| 1                                            | Two-Lumen Catheter: 8 Fr. (2.8 mm OD) x 20 cm                                                                                                                  |
| 1                                            | Spring-Wire Guide, Nitinol, Marked: .032" (0.81 mm) dia. x 23-5/8" (60 cm) (Straight Soft Tip on One End - "J" Tip on Other) with Arrow Advancer with ECG Mark |
| 1                                            | Introducer Needle: 18 Ga. x 2-1/2" (6.35 cm) XTW                                                                                                               |
| 1                                            | Syringe: 5 mL Luer-Slip                                                                                                                                        |
| 1                                            | Tissue Dilator: 9 Fr. (3.0 mm) x 10.2 cm                                                                                                                       |
| 1                                            | SecondSite <sup>™</sup> Adjustable Hub: Fastener                                                                                                               |
| 1                                            | SecondSite <sup>™</sup> Adjustable Hub: Catheter Clamp                                                                                                         |