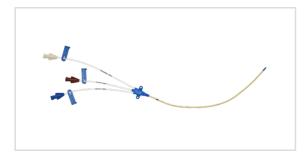

# Three-Lumen CVC

CVC SET: 3-LUMEN 8.5FR X 20CM

SKU / Article #: EU-15853-N

# Considerations

Not made with natural rubber latex.

Sales Quantity/Case: 5

| Three-Lumen CVC<br>SKU / Article #: EU-15853-N |                                                                                                                                                                |
|------------------------------------------------|----------------------------------------------------------------------------------------------------------------------------------------------------------------|
| Quantity                                       | Component Description                                                                                                                                          |
| 1                                              | Three-Lumen Catheter: 8.5 Fr. (3.0 mm OD) x 20 cm                                                                                                              |
| 1                                              | Spring-Wire Guide, Nitinol, Marked: .032" (0.81 mm) dia. x 23-5/8" (60 cm) (Straight Soft Tip on One End - "J" Tip on Other) with Arrow Advancer with ECG Mark |
| 1                                              | Introducer Needle: 18 Ga. x 2-1/2" (6.35 cm) XTW                                                                                                               |
| 1                                              | Syringe: 5 mL Luer-Slip                                                                                                                                        |
| 1                                              | Tissue Dilator: 9 Fr. (3.0 mm) x 10.2 cm                                                                                                                       |
| 1                                              | SecondSite <sup>™</sup> Adjustable Hub: Fastener                                                                                                               |
| 1                                              | SecondSite <sup>™</sup> Adjustable Hub: Catheter Clamp                                                                                                         |