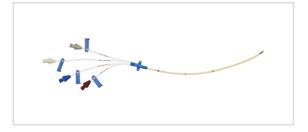

# Four-Lumen CVC

CVC SET: 4-LUMEN 8.5FR X 20CM

SKU / Article #: EU-15854-CVET

### Considerations

Not made with natural rubber latex.

Sales Quantity/Case: 5

| Four-Lumen CVC<br>SKU / Article #: EU-15854-CVET |                                                                                                                                                       |
|--------------------------------------------------|-------------------------------------------------------------------------------------------------------------------------------------------------------|
| Quantity                                         | Component Description                                                                                                                                 |
| 1                                                | Four-Lumen Catheter: 8.5 Fr. (3.0 mm OD) x 20 cm                                                                                                      |
| 1                                                | Spring-Wire Guide, Marked: .032" (0.81 mm) dia. x 23-5/8" (60 cm) (Straight Soft Tip on One End - "J" Tip on Other) with Arrow Advancer with ECG Mark |
| 1                                                | Introducer Needle: Echogenic 18 Ga. x 2-1/2" (6.35 cm) XTW                                                                                            |
| 1                                                | Pressure Transduction Probe                                                                                                                           |
| 1                                                | Arrow® Raulerson Spring-Wire Introduction Syringe: 5 mL                                                                                               |
| 1                                                | Tissue Dilator: 9 Fr. (3.0 mm) x 10.2 cm                                                                                                              |
| 1                                                | ECG Extension Cable                                                                                                                                   |
| 3                                                | Dust Cap: Non-Vented                                                                                                                                  |
| 1                                                | SecondSite <sup>™</sup> Adjustable Hub: Fastener                                                                                                      |
| 1                                                | SecondSite <sup>™</sup> Adjustable Hub: Catheter Clamp                                                                                                |
| 1                                                | Scalpel: #11                                                                                                                                          |