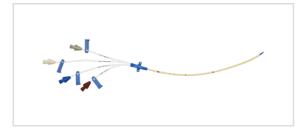

# Four-Lumen CVC

CVC SET: 4-LUMEN 8.5FR X 20CM

SKU / Article #: EU-15854-CVT

# Considerations

Not made with natural rubber latex.

Sales Quantity/Case: 10

| Four-Lumen CVC<br>SKU / Article #: EU-15854-CVT |                                                                                                                                                       |
|-------------------------------------------------|-------------------------------------------------------------------------------------------------------------------------------------------------------|
| Quantity                                        | Component Description                                                                                                                                 |
| 1                                               | Four-Lumen Catheter: 8.5 Fr. (3.0 mm OD) x 20 cm                                                                                                      |
| 1                                               | Spring-Wire Guide, Marked: .032" (0.81 mm) dia. x 23-5/8" (60 cm) (Straight Soft Tip on One End - "J" Tip on Other) with Arrow Advancer with ECG Mark |
| 1                                               | Introducer Needle: Echogenic 18 Ga. x 2-1/2" (6.35 cm) XTW                                                                                            |
| 1                                               | Syringe: 5 mL Luer-Slip                                                                                                                               |
| 1                                               | Tissue Dilator: 9 Fr. (3.0 mm) x 10.2 cm                                                                                                              |
| 1                                               | ECG Extension Cable                                                                                                                                   |
| 3                                               | Dust Cap: Non-Vented                                                                                                                                  |
| 1                                               | SecondSite <sup>™</sup> Adjustable Hub: Fastener                                                                                                      |
| 1                                               | SecondSite <sup>™</sup> Adjustable Hub: Catheter Clamp                                                                                                |
| 1                                               | Scalpel: #11                                                                                                                                          |