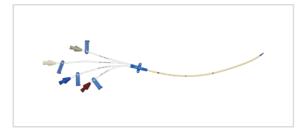

#### Home / Central Venous Catheter / EU-15854-EN

Representative photo(s): actual product specifications may vary from that shown in the photo

# Four-Lumen CVC

CVC SET: 4-LUMEN 8.5FR X 20CM

SKU / Article #: EU-15854-EN

# Considerations

Not made with natural rubber latex.

Sales Quantity/Case: 5

| Four-Lumen CVC<br>SKU / Article #: EU-15854-EN |                                                                                                                                                                |
|------------------------------------------------|----------------------------------------------------------------------------------------------------------------------------------------------------------------|
| Quantity                                       | Component Description                                                                                                                                          |
| 1                                              | Four-Lumen Catheter: 8.5 Fr. (3.0 mm OD) x 20 cm                                                                                                               |
| 1                                              | Spring-Wire Guide, Nitinol, Marked: .032" (0.81 mm) dia. x 23-5/8" (60 cm) (Straight Soft Tip on One End - "J" Tip on Other) with Arrow Advancer with ECG Mark |
| 1                                              | Introducer Needle: 18 Ga. x 2-1/2" (6.35 cm) XTW                                                                                                               |
| 1                                              | Pressure Transduction Probe                                                                                                                                    |
| 1                                              | Arrow® Raulerson Spring-Wire Introduction Syringe: 5 mL                                                                                                        |
| 1                                              | Tissue Dilator: 9 Fr. (3.0 mm) x 10.2 cm                                                                                                                       |
| 1                                              | SecondSite <sup>™</sup> Adjustable Hub: Fastener                                                                                                               |
| 1                                              | SecondSite <sup>™</sup> Adjustable Hub: Catheter Clamp                                                                                                         |