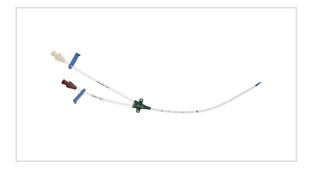

## Vascular Access Product Catalog

Home / Central Venous Catheter / EU-17702-CVT

Representative photo(s): actual product specifications may vary from that shown in the photo

Two-Lumen CVC

CVC SET: 2-LUMEN 7FR X 20CM

SKU / Article #: EU-17702-CVT

Highlights

CE Mark

Considerations

Not made with natural rubber latex.

Sales Quantity/Case: 10

| Two-Lumen CVC<br>SKU / Article #: EU-17702-CVT |                                                                                                                                                       |
|------------------------------------------------|-------------------------------------------------------------------------------------------------------------------------------------------------------|
| Quantity                                       | Component Description                                                                                                                                 |
| 1                                              | Two-Lumen Catheter: 7 Fr. (2.5 mm OD) x 20 cm                                                                                                         |
| 1                                              | Spring-Wire Guide, Marked: .032" (0.81 mm) dia. x 23-5/8" (60 cm) (Straight Soft Tip on One End - "J" Tip on Other) with Arrow Advancer with ECG Mark |
| 1                                              | Introducer Needle: Echogenic 18 Ga. x 2-1/2" (6.35 cm) XTW                                                                                            |
| 1                                              | Syringe: 5 mL Luer-Slip                                                                                                                               |
| 1                                              | Tissue Dilator: 8.5 Fr. (2.8 mm) x 10.2 cm                                                                                                            |
| 1                                              | ECG Extension Cable                                                                                                                                   |
| 1                                              | Dust Cap: Non-Vented                                                                                                                                  |
| 1                                              | SecondSite <sup>™</sup> Adjustable Hub: Fastener                                                                                                      |
| 1                                              | SecondSite <sup>™</sup> Adjustable Hub: Catheter Clamp                                                                                                |
| 1                                              | Scalpel: #11                                                                                                                                          |