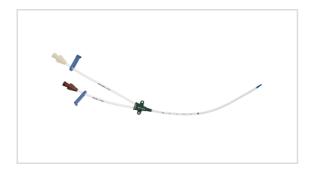

# Two-Lumen CVC

CVC SET: 2-LUMEN 7FR X 20CM

SKU / Article #: EU-17702-CVTS

## Considerations

Not made with natural rubber latex.

Sales Quantity/Case: 5

| Two-Lumen CVC<br>SKU / Article #: EU-17702-CVTS |                                                                                                                                                       |
|-------------------------------------------------|-------------------------------------------------------------------------------------------------------------------------------------------------------|
| Quantity                                        | Component Description                                                                                                                                 |
| 1                                               | Two-Lumen Catheter: 7 Fr. (2.5 mm OD) x 20 cm                                                                                                         |
| 1                                               | Spring-Wire Guide, Marked: .032" (0.81 mm) dia. x 23-5/8" (60 cm) (Straight Soft Tip on One End - "J" Tip on Other) with Arrow Advancer with ECG Mark |
| 1                                               | Introducer Needle: Echogenic 18 Ga. x 2-1/2" (6.35 cm) XTW                                                                                            |
| 1                                               | Syringe: 5 mL Luer-Slip                                                                                                                               |
| 1                                               | Tissue Dilator: 8.5 Fr. (2.8 mm) x 10.2 cm                                                                                                            |
| 1                                               | ECG Extension Cable                                                                                                                                   |
| 1                                               | Dust Cap: Non-Vented                                                                                                                                  |
| 1                                               | SecondSite <sup>™</sup> Adjustable Hub: Fastener                                                                                                      |
| 1                                               | SecondSite <sup>™</sup> Adjustable Hub: Catheter Clamp                                                                                                |
| 1                                               | SharpsAway® II Locking Disposal Cup                                                                                                                   |
| 1                                               | Safety Scalpel: #11                                                                                                                                   |