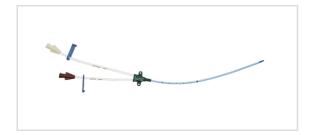

# Arrowg+ard Blue® Two-Lumen CVC

CVC SET: 2-LUMEN 7FR X 16CM

SKU / Article #: EU-22702-EN

#### Considerations

\*Chlorhexidine
Not made with natural rubber latex.

Sales Quantity/Case: 5

| Arrowg+ard Blue <sup>®</sup> Two-Lumen CVC<br>SKU / Article #: EU-22702-EN |                                                                                                                                                  |
|----------------------------------------------------------------------------|--------------------------------------------------------------------------------------------------------------------------------------------------|
| Quantity                                                                   | Component Description                                                                                                                            |
| 1                                                                          | Arrowg+ard Blue® Two-Lumen Catheter: 7 Fr. (2.5 mm OD) x 16 cm                                                                                   |
| 1                                                                          | Spring-Wire Guide, Nitinol, Marked: .025" (0.64 mm) dia. x 17-3/4" (45 cm) (Straight Soft Tip on One End - "J" Tip on Other) with Arrow Advancer |
| 1                                                                          | Introducer Needle: 18 Ga. x 2-1/2" (6.35 cm) RW                                                                                                  |
| 1                                                                          | Pressure Transduction Probe                                                                                                                      |
| 1                                                                          | Arrow® Raulerson Spring-Wire Introduction Syringe: 5 mL                                                                                          |
| 1                                                                          | Tissue Dilator: 8.5 Fr. (2.8 mm) x 10.2 cm                                                                                                       |
| 1                                                                          | SecondSite <sup>™</sup> Adjustable Hub: Fastener                                                                                                 |
| 1                                                                          | SecondSite <sup>™</sup> Adjustable Hub: Catheter Clamp                                                                                           |