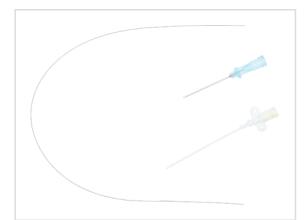

# Radial Artery Catheterization Set RA CATH SET: 20 GA X 2-1/2 IN

SKU / Article #: GH-04120

### Sales Quantity/Case: 25

| Radial Artery Catheterization Set<br>SKU / Article #: GH-04120 |                                                                                            |
|----------------------------------------------------------------|--------------------------------------------------------------------------------------------|
| Quantity                                                       | Component Description                                                                      |
| 1                                                              | Catheter: 20 Ga. x 6.35 cm Radiopaque Polyurethane with Integral Suture Wing               |
| 1                                                              | Spring-Wire Guide: .021" (0.53 mm) dia. x 13-3/4" (35 cm) (Straight Soft Tip on Both Ends) |
| 1                                                              | Introducer Needle: 20 Ga. x 1-1/2" (3.81 cm) XTW                                           |