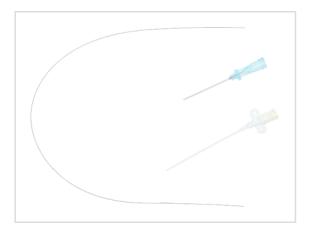

## Radial Artery Catheterization Set

RA CATH SET: 22 GA X 1-3/8 IN

SKU / Article #: GH-04122

Highlights

CE Mark

## Considerations

Not made with natural rubber latex.

Sales Quantity/Case: 25

| Radial Artery Catheterization Set SKU / Article #: GH-04122 |                                                                                           |  |  |  |
|-------------------------------------------------------------|-------------------------------------------------------------------------------------------|--|--|--|
| Quantity                                                    | Component Description                                                                     |  |  |  |
| 1                                                           | Catheter: 22 Ga. x 3.49 cm Radiopaque Polyurethane with Integral Suture Wing              |  |  |  |
| 1                                                           | Spring-Wire Guide: .018" (0.46 mm) dia. x 9-3/4" (25 cm) (Straight Soft Tip on Both Ends) |  |  |  |
| 1                                                           | Introducer Needle: 21 Ga. x 1-1/2" (3.81 cm) TW                                           |  |  |  |