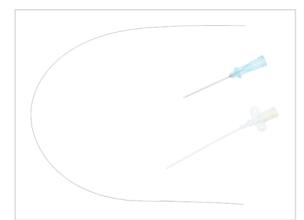

Vascular Access Product Catalog

*Tieleflex* 

Representative photo(s): actual product specifications may vary from that shown in the photo Home / Arterial / GH-04150

# Femoral Artery Catheterization Set ARTERIAL CATH SET: 20 GA X 8IN

SKU / Article #: GH-04150

#### Sales Quantity/Case: 10

| Femoral Artery Catheterization Set<br>SKU / Article #: GH-04150 |                                                                                                             |
|-----------------------------------------------------------------|-------------------------------------------------------------------------------------------------------------|
| Quantity                                                        | Component Description                                                                                       |
| 1                                                               | Catheter: 20 Ga. x 20 cm Radiopaque Polyurethane                                                            |
| 1                                                               | Spring-Wire Guide: .025" (0.64 mm) dia. x 17-3/4" (45 cm) (Straight Soft Tip on One End - "J" Tip on Other) |
| 1                                                               | Introducer Needle: 18 Ga. x 2-1/2" (6.35 cm) RW                                                             |