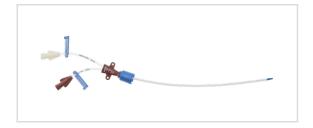

## Vascular Access Product Catalog

Home / Sheath Introducer / HO-14702

Representative photo(s): actual product specifications may vary from that shown in the photo

HANDS-OFF® Two-Lumen CVC for use only with Arrow One-Piece PSI System CVC COMPONENT: 2-LUMEN 7 FR X 30 CM

## Considerations

Not made with natural rubber latex.

Sales Quantity/Case: 5

| HANDS-OFF® Two-Lumen CVC for use only with Arrow One-Piece PSI System SKU / Article #: HO-14702 |                                                                                         |
|-------------------------------------------------------------------------------------------------|-----------------------------------------------------------------------------------------|
| Quantity                                                                                        | Component Description                                                                   |
| 1                                                                                               | Two-Lumen Catheter: 7 Fr. (2.5 mm OD) x 30 cm, Cath-Gard® Catheter Contamination Shield |
| 2                                                                                               | Dust Cap: Non-Vented                                                                    |