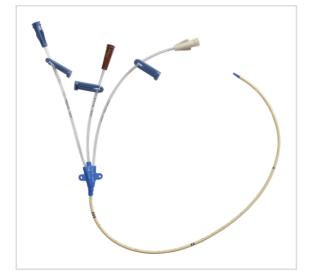

**The Flex**® Vascular Access Product Catalog

HANDS-OFF<sup>®</sup> Three-Lumen CVC for use only with Arrow One-Piece PSI System CVC COMPONENT: 3L 7 FR X 30 CM

Home / Sheath Introducer / HO-14703

SKU / Article #: HO-14703

Highlights

CE Mark

Considerations

Not made with natural rubber latex.

Representative photo(s): actual product specifications may vary from that shown in the photo

Sales Quantity/Case: 5

| HANDS-OFF <sup>®</sup> Three-Lumen CVC for use only with Arrow One-Piece PSI System SKU / Article #: HO-14703 |                                                                                           |
|---------------------------------------------------------------------------------------------------------------|-------------------------------------------------------------------------------------------|
| Quantity                                                                                                      | Component Description                                                                     |
| 1                                                                                                             | Three-Lumen Catheter: 7 Fr. (2.5 mm OD) x 30 cm, Cath-Gard® Catheter Contamination Shield |
| 3                                                                                                             | Dust Cap: Non-Vented                                                                      |