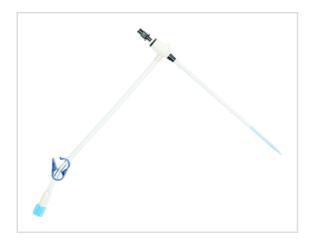

## Vascular Access Product Catalog

Home / Sheath Introducer / IC-09880

Representative photo(s): actual product specifications may vary from that shown in the photo

PSI Set for use with 7 - 7.5 Fr. Catheters

PSI SET: 8.5 FR

SKU / Article #: IC-09880

Considerations

Caution: This product contains dry natural rubber.

Sales Quantity/Case: 10

| PSI Set for use with 7 - 7.5 Fr. Catheters<br>SKU / Article #: IC-09880 |                                                                                                             |
|-------------------------------------------------------------------------|-------------------------------------------------------------------------------------------------------------|
| Quantity                                                                | Component Description                                                                                       |
| 1                                                                       | Arrow-Flex® Sheath: 8.5 Fr. (2.8 mm tip ID) x 10 cm and Tissue Dilator                                      |
| 1                                                                       | Spring-Wire Guide: .035" (0.89 mm) dia. x 17-3/4" (45 cm) (Straight Soft Tip on One End - "J" Tip on Other) |
| 1                                                                       | Introducer Needle: 18 Ga. x 2-1/2" (6.35 cm) XTW                                                            |
| 1                                                                       | Obturator: 8 Fr.                                                                                            |
| 1                                                                       | Cath-Gard® Catheter Contamination Shield: 80 cm with Sterile Tape                                           |
| 1                                                                       | Dust Cap: Non-Vented                                                                                        |
| 1                                                                       | Safety Scalpel: #11                                                                                         |
| 1                                                                       | Stopcock: 3-way High-Flow                                                                                   |
| 3                                                                       | Gauze Pad: 4" x 4" (10 cm x 10 cm)                                                                          |