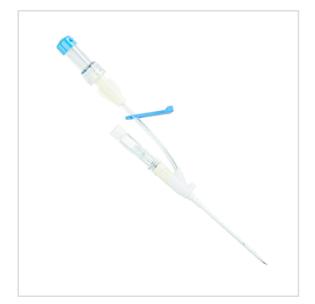

## Twin-Cath<sup>®</sup> 20/22 Two-Lumen Peripheral Catheter

## **2L INTRAVENOUS SET**

SKU / Article #: IV-01100

Highlights

CE Mark

Considerations

Not made with natural rubber latex.

Representative photo(s): actual product specifications may vary from that shown in the photo

Sales Quantity/Case: 25

| Twin-Cath <sup>®</sup> 20/22 Two-Lumen Peripheral Catheter<br>SKU / Article #: IV-01100 |                                                                     |
|-----------------------------------------------------------------------------------------|---------------------------------------------------------------------|
| Quantity                                                                                | Component Description                                               |
| 1                                                                                       | Catheter: 18 Ga. x 1-3/4" (4.5 cm) Radiopaque over 22 Ga. RW Needle |
| 1                                                                                       | Dust Cap: Non-Vented                                                |