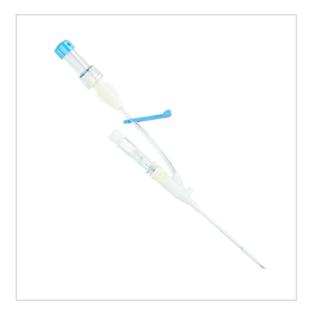

## Vascular Access Product Catalog

Home / Midline and Peripheral IV / IV-01150

Twin-Cath® 18/20 Two-Lumen Peripheral Catheter

**2L INTRAVENOUS SET** 

SKU / Article #: IV-01150

Highlights

CE Mark

Considerations

Not made with natural rubber latex.

Sales Quantity/Case: 25

Representative photo(s): actual product specifications may vary from that shown in the photo

Twin-Cath® 18/20 Two-Lumen Peripheral Catheter SKLL/ Article #: IV-01150

|  | OITO / / II | Sixe / Attudio II. IV 01100                                                     |  |
|--|-------------|---------------------------------------------------------------------------------|--|
|  | Quantity    | Component Description                                                           |  |
|  | 1           | Catheter: 16 Ga. x 1-3/4" (4.45 cm) Radiopaque over 20 Ga. RW Introducer Needle |  |
|  | 1           | Dust Cap: Non-Vented                                                            |  |