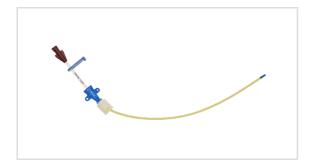

## Vascular Access Product Catalog

Home / Sheath Introducer / ML-00701

Representative photo(s): actual product specifications may vary from that shown in the photo

One-Lumen CVC for use only with Arrow MAC<sup>™</sup> Two-Lumen Central Venous Access Device

CVC COMPONENT: 7 FR

SKU / Article #: ML-00701

## Considerations

Not made with natural rubber latex.

Sales Quantity/Case: 5

| One-Lumen CVC for use only with Arrow MAC <sup>™</sup> Two-Lumen Central Venous Access Device SKU / Article #: ML-00701 |                                               |
|-------------------------------------------------------------------------------------------------------------------------|-----------------------------------------------|
| Quantity                                                                                                                | Component Description                         |
| 1                                                                                                                       | One-Lumen Catheter: 7 Fr. (2.5 mm OD) x 20 cm |
| 1                                                                                                                       | Dust Cap: Non-Vented                          |