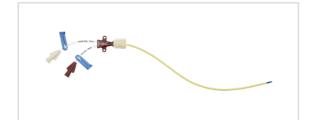

Vascular Access Product Catalog

**Neleflex**®

Representative photo(s): actual product specifications may vary from that shown in the photo

Home / Sheath Introducer / ML-00702

Two-Lumen CVC for use only with Arrow MAC<sup>™</sup> Two-Lumen Central Venous Access Device

CVC COMPONENT: 2-LUMEN 7 FR

SKU / Article #: ML-00702

Highlights

CE Mark

Considerations

Not made with natural rubber latex.

Sales Quantity/Case: 5

Two-Lumen CVC for use only with Arrow MAC<sup>™</sup> Two-Lumen Central Venous Access Device SKU / Article #: ML-00702

| Quantity | Component Description                                              |
|----------|--------------------------------------------------------------------|
| 1        | Two-Lumen Catheter: 7 Fr. (2.5 mm OD) Catheter Contamination Guard |
| 2        | Dust Cap: Non-Vented                                               |