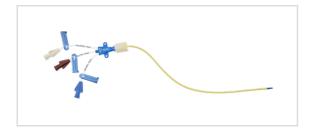

## Vascular Access Product Catalog

Home / Sheath Introducer / ML-00703

Representative photo(s): actual product specifications may vary from that shown in the photo

Three-Lumen CVC for use only with Arrow MAC<sup>™</sup> Two-Lumen Central Venous Access Device

CVC COMPONENT: 3-LUMEN 7 FR

SKU / Article #: ML-00703

Highlights

CE Mark

Considerations

Not made with natural rubber latex.

Sales Quantity/Case: 5

| Three-Lumen CVC for use only with Arrow MAC <sup>™</sup> Two-Lumen Central Venous Access Device SKU / Article #: ML-00703 |                                                                                                         |
|---------------------------------------------------------------------------------------------------------------------------|---------------------------------------------------------------------------------------------------------|
| Quantity                                                                                                                  | Component Description                                                                                   |
| 1                                                                                                                         | Three-Lumen Catheter: 7 Fr. (2.5 mm OD) Contamination Guard (16 cm Catheter Length when used with MAC™) |
| 3                                                                                                                         | Dust Cap: Non-Vented                                                                                    |