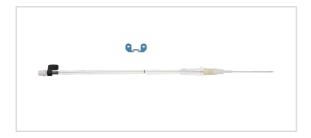

## Vascular Access Product Catalog

Home / Arterial / NA-04020-K

Representative photo(s): actual product specifications may vary from that shown in the photo

Radial Artery Catheterization

RA CATH KIT: 20 GA X 1-3/4"

SKU / Article #: NA-04020-K

Considerations

Not made with natural rubber latex.

Sales Quantity/Case: 10

| Radial Artery Catheterization<br>SKU / Article #: NA-04020-K |                                                                                                                                          |
|--------------------------------------------------------------|------------------------------------------------------------------------------------------------------------------------------------------|
| Quantity                                                     | Component Description                                                                                                                    |
| 1                                                            | Catheter: 20 Ga. x 4.45 cm Radiopaque Polyurethane over 22 Ga. TW Introducer Needle with Integral .018" (0.46 mm) dia. Spring-Wire Guide |
| 1                                                            | Filter Needle: 18 Ga. TW x 1-1/2" (3.81 cm) with Blunt Fill Tip                                                                          |
| 1                                                            | Injection Needle: SafetyGlide <sup>™1</sup> 25 Ga. x 1" (2.54 cm)                                                                        |
| 1                                                            | Syringe: 3 mL Luer-Lock                                                                                                                  |
| 1                                                            | 3 mL Applicator 2% CHG and 70% IPA ChloraPrep <sup>®2</sup> One-Step Solution with Hi-Lite Orange <sup>™</sup> Tint                      |
| 1                                                            | Wing Clip: Suture                                                                                                                        |
| 1                                                            | SharpsAway® II Locking Disposal Cup                                                                                                      |
| 1                                                            | Towel: 13" x 18" (33 cm x 46 cm)                                                                                                         |
| 1                                                            | Drape: 18" x 26" with 2" x 3" fenestration, with adhesive                                                                                |
| 1                                                            | Scalpel: #11                                                                                                                             |
| 4                                                            | Gauze Pad: 2" x 2" (5 cm x 5 cm)                                                                                                         |