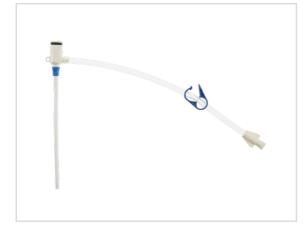

Representative photo(s): actual product specifications may vary from that shown in the photo Home / Sheath Introducer / NA-09903-CDC

### Sales Quantity/Case: 5

| PSI for use with 7.5 - 8 Fr. Catheters<br>SKU / Article #: NA-09903-CDC |                                                                                                                                         |  |
|-------------------------------------------------------------------------|-----------------------------------------------------------------------------------------------------------------------------------------|--|
| Quantity                                                                | Component Description                                                                                                                   |  |
| 1                                                                       | Arrow-Flex <sup>®</sup> Sheath: 9 Fr. (2.9 mm tip ID) x 10 cm and Tissue Dilator                                                        |  |
| 1                                                                       | Spring-Wire Guide, Marked: .035" (0.89 mm) dia. x 17-3/4" (45 cm) (Straight Soft Tip on One End - "J" Tip on Other) with Arrow Advancer |  |
| 1                                                                       | Catheter: 18 Ga. x 2-1/2" (6.35 cm) Radiopaque over 20 Ga. RW Introducer Needle                                                         |  |
| 1                                                                       | Injection Needle: SafetyGlide <sup>™1</sup> 25 Ga. x 1" (2.54 cm)                                                                       |  |
| 1                                                                       | Blunt Fill Needle: 18 Ga. x 1-1/2" (3.81 cm)                                                                                            |  |
| 1                                                                       | Pressure Transduction Probe                                                                                                             |  |
| 1                                                                       | Introducer Needle: Echogenic 18 Ga. x 2-1/2" (6.35 cm) XTW and 5 mL Arrow <sup>®</sup> Raulerson Spring-Wire Introduction Syringe       |  |
| 1                                                                       | Injection Needle: SafetyGlide <sup>™1</sup> 22 Ga. x 1-1/2" (3.81 cm) and 5 mL Luer-Slip Syringe                                        |  |
| 1                                                                       | Syringe: 3 mL Luer-Lock                                                                                                                 |  |
| 1                                                                       | 5 mL 1% Lidocaine HCI Solution and Alcohol Prep                                                                                         |  |
| 1                                                                       | 3 mL Applicator 2% CHG and 70% IPA ChloraPrep <sup>®2</sup> One-Step Solution with Hi-Lite Orange <sup>™</sup> Tint                     |  |
| 1                                                                       | Obturator: 8 Fr.                                                                                                                        |  |