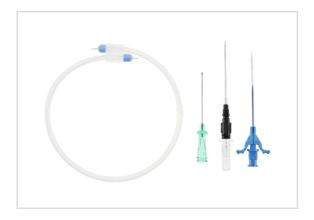

## Vascular Access Product Catalog

Home / Accessory / PI-01351-LS

Representative photo(s): actual product specifications may vary from that shown in the photo

Insertion Set for use with Arrow® 3 Fr. PICC

## Considerations

Not made with natural rubber latex.

Sales Quantity/Case: 10

| Insertion Set for use with Arrow® 3 Fr. PICC SKU / Article #: PI-01351-LS |                                                                                                     |
|---------------------------------------------------------------------------|-----------------------------------------------------------------------------------------------------|
| Quantity                                                                  | Component Description                                                                               |
| 1                                                                         | GlideThru <sup>™</sup> Peel-Away Sheath: 3 Fr. x 2-3/4" (7 cm) Radiopaque over 3 Fr. Dilator        |
| 1                                                                         | Spring Wire Guide Assembly: .016" (0.40 mm) dia. x 13-1/8" (33 cm) (Straight Soft Tip On Both Ends) |
| 1                                                                         | Catheter: 22 Ga. x 1-3/4" (4.45 cm) Radiopaque over 25 Ga. RW Introducer Needle                     |
| 1                                                                         | Introducer Needle: 21 Ga. x 1-1/2" (3.81 cm) TW                                                     |
| 1                                                                         | Introducer Needle: Echogenic 21 Ga. x 2-3/4" (7 cm) TW                                              |