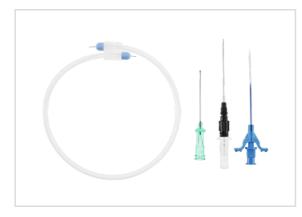

**The Flex**® Vascular Access Product Catalog

Home / Accessory / PI-01351-SS

Representative photo(s): actual product specifications may vary from that shown in the photo

Insertion Set for use with 3 Fr. PICC

ACCESS TRAY

SKU / Article #: PI-01351-SS

Considerations

Not made with natural rubber latex.

Sales Quantity/Case: 10

| Insertion Set for use with 3 Fr. PICC<br>SKU / Article #: PI-01351-SS |                                                                                                     |
|-----------------------------------------------------------------------|-----------------------------------------------------------------------------------------------------|
| Quantity                                                              | Component Description                                                                               |
| 1                                                                     | GlideThru <sup>™</sup> Peel-Away Sheath: 3 Fr. x 1-1/4" (3 cm) Radiopaque over 3 Fr. Dilator        |
| 1                                                                     | Spring Wire Guide Assembly: .016" (0.40 mm) dia. x 13-1/8" (33 cm) (Straight Soft Tip On Both Ends) |
| 1                                                                     | Catheter: 22 Ga. x 1-3/4" (4.45 cm) Radiopaque over 25 Ga. RW Introducer Needle                     |
| 1                                                                     | Introducer Needle: 21 Ga. x 1-1/2" (3.81 cm) TW                                                     |