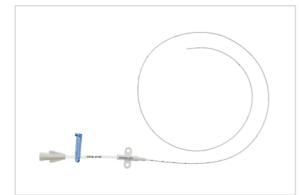

## One-Lumen PICC with 80cm Wire PICC SET: 3 FR X 21-1/2" (55 CM)

SKU / Article #: PR-01351-MH

### Sales Quantity/Case: 5

| One-Lumen PICC with 80cm Wire<br>SKU / Article #: PR-01351-MH |                                                                                                                               |
|---------------------------------------------------------------|-------------------------------------------------------------------------------------------------------------------------------|
| Quantity                                                      | Component Description                                                                                                         |
| 1                                                             | One Lumen Catheter: 3 Fr. (1.03 mm OD) x 55 cm, Contamination Guard                                                           |
| 1                                                             | GlideThru <sup>™</sup> Peel-Away Sheath: 3 Fr. x 2-3/4" (7 cm) Radiopaque over 3 Fr. Dilator                                  |
| 1                                                             | Spring Wire Guide Assembly: .016" (0.40 mm) dia. x 13-1/8" (33 cm) (Straight Soft Tip On Both Ends)                           |
| 1                                                             | Spring-Wire Guide, Marked: .018" (0.46 mm) dia. x 31-1/2" (80 cm)(Straight Soft Tip on One End - Straight Stiff Tip on Other) |
| 1                                                             | Catheter: 22 Ga. x 1-3/4" (4.45 cm) Radiopaque over 25 Ga. RW Introducer Needle                                               |
| 1                                                             | Introducer Needle: Echogenic 21 Ga. x 2-3/4" (7 cm) TW                                                                        |
| 1                                                             | Syringe: 5 mL Luer-Slip                                                                                                       |
| 1                                                             | Dust Cap: Non-Vented                                                                                                          |
| 1                                                             | Catheter Trimmer                                                                                                              |
| 1                                                             | Patient ID Card                                                                                                               |
| 1                                                             | Chart Sticker                                                                                                                 |
| 1                                                             | Patient Information Booklet                                                                                                   |
| 1                                                             | Paper Tape Measure                                                                                                            |