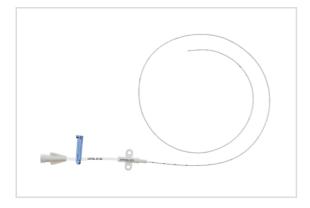

## Vascular Access Product Catalog

Home / PICC / PR-05041

Representative photo(s): actual product specifications may vary from that shown in the photo

One-Lumen PICC with 45cm Wire PICC SET: 4 FR X 19-1/2" (50 CM)

## Considerations

Not made with natural rubber latex.

Sales Quantity/Case: 5

| One-Lumen PICC with 45cm Wire SKU / Article #: PR-05041 |                                                                                                                        |
|---------------------------------------------------------|------------------------------------------------------------------------------------------------------------------------|
| Quantity                                                | Component Description                                                                                                  |
| 1                                                       | One Lumen Catheter: 4 Fr. (1.45 mm OD) x 50 cm, Blue FlexTip®                                                          |
| 1                                                       | GlideThru <sup>™</sup> Peel-Away Sheath: 4 Fr. x 4" (10 cm) Radiopaque over 4 Fr. Dilator                              |
| 1                                                       | Spring-Wire Guide: .018" (0.46 mm) dia. x 17-3/4" (45 cm) (Straight Soft Tip on One End - Straight Stiff Tip on Other) |
| 1                                                       | Introducer Needle: Echogenic 21 Ga. x 2-3/4" (7 cm) TW                                                                 |
| 1                                                       | Syringe: 5 mL Luer-Slip                                                                                                |
| 1                                                       | Dust Cap: Non-Vented                                                                                                   |
| 1                                                       | SecondSite <sup>™</sup> Adjustable Hub: Catheter Clamp                                                                 |
| 1                                                       | SecondSite <sup>™</sup> Adjustable Hub: Fastener                                                                       |
| 1                                                       | Chart Sticker                                                                                                          |
| 1                                                       | Patient Information Booklet                                                                                            |
| 1                                                       | Patient ID Card                                                                                                        |
| 1                                                       | Paper Tape Measure                                                                                                     |
| 1                                                       | Dressing: STATLOCK®1 PICC Plus Catheter Stabilization Device                                                           |