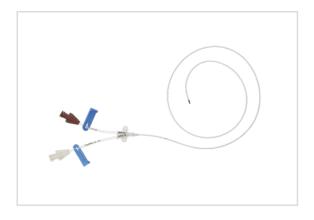

## Vascular Access Product Catalog

Home / PICC / PR-05052-LW

Representative photo(s): actual product specifications may vary from that shown in the photo

Two-Lumen PICC with 130 cm Wire PICC SET: 2-LUMEN 5 FR X 19-1/2IN (50 CM

SKU / Article #: PR-05052-LW

Considerations

Not made with natural rubber latex.

Sales Quantity/Case: 5

| Two-Lumen PICC with 130 cm Wire SKU / Article #: PR-05052-LW |                                                                                                                                 |
|--------------------------------------------------------------|---------------------------------------------------------------------------------------------------------------------------------|
| Quantity                                                     | Component Description                                                                                                           |
| 1                                                            | Two Lumen Catheter: 16 Ga. (1.76 mm OD) x 50 cm, Blue FlexTip®                                                                  |
| 1                                                            | GlideThru <sup>™</sup> Peel-Away Sheath: 5 Fr. x 4" (10 cm) Radiopaque over 5 Fr. Dilator                                       |
| 1                                                            | Spring-Wire Guide: .018" (0.46 mm) dia. x 17-3/4" (45 cm) (Straight Soft Tip on Both Ends)                                      |
| 1                                                            | Spring-Wire Guide, Marked: .018" (0.46 mm) dia. x 51-3/16" (130 cm)(Straight Soft Tip on One End - Straight Stiff Tip on Other) |
| 1                                                            | Introducer Needle: Echogenic 21 Ga. x 2-3/4" (7 cm) TW                                                                          |
| 1                                                            | Syringe: 5 mL Luer-Slip                                                                                                         |
| 2                                                            | Dust Cap: Non-Vented                                                                                                            |
| 1                                                            | SecondSite <sup>™</sup> Adjustable Hub: Fastener                                                                                |
| 1                                                            | SecondSite <sup>™</sup> Adjustable Hub: Catheter Clamp                                                                          |
| 1                                                            | Patient ID Card                                                                                                                 |
| 1                                                            | Chart Sticker                                                                                                                   |
| 1                                                            | Patient Information Booklet                                                                                                     |
| 1                                                            | Paper Tape Measure                                                                                                              |
| 1                                                            | Dressing: STATLOCK®1 PICC Plus Catheter Stabilization Device                                                                    |