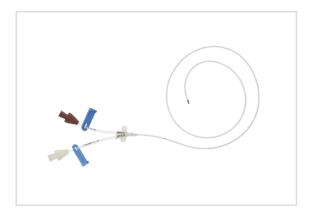

## Vascular Access Product Catalog

Home / PICC / PR-05052

Representative photo(s): actual product specifications may vary from that shown in the photo

Two-Lumen PICC

PICC SET: 2-LUMEN 5 FR X 19-1/2" (50

CM)

SKU / Article #: PR-05052

Highlights

CE Mark

Considerations

Not made with natural rubber latex.

Sales Quantity/Case: 5

| Two-Lumen PICC<br>SKU / Article #: PR-05052 |                                                                                                                        |
|---------------------------------------------|------------------------------------------------------------------------------------------------------------------------|
| Quantity                                    | Component Description                                                                                                  |
| 1                                           | Two Lumen Catheter: 16 Ga. (1.76 mm OD) x 50 cm, Blue FlexTip®                                                         |
| 1                                           | GlideThru <sup>™</sup> Peel-Away Sheath: 5 Fr. x 4" (10 cm) Radiopaque over 5 Fr. Dilator                              |
| 1                                           | Spring-Wire Guide: .018" (0.46 mm) dia. x 17-3/4" (45 cm) (Straight Soft Tip on One End - Straight Stiff Tip on Other) |
| 1                                           | Introducer Needle: Echogenic 21 Ga. x 2-3/4" (7 cm) TW                                                                 |
| 1                                           | Syringe: 5 mL Luer-Slip                                                                                                |
| 2                                           | Dust Cap: Non-Vented                                                                                                   |
| 1                                           | SecondSite <sup>™</sup> Adjustable Hub: Fastener                                                                       |
| 1                                           | SecondSite <sup>™</sup> Adjustable Hub: Catheter Clamp                                                                 |
| 1                                           | Chart Sticker                                                                                                          |
| 1                                           | Patient Information Booklet                                                                                            |
| 1                                           | Patient ID Card                                                                                                        |
| 1                                           | Paper Tape Measure                                                                                                     |
| 1                                           | Dressing: STATLOCK®1 PICC Plus Catheter Stabilization Device                                                           |