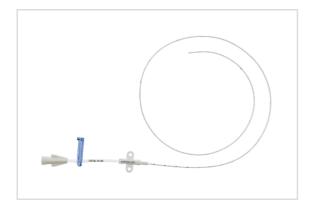

#### Vascular Access Product Catalog

Home / PICC / PS-01651

Representative photo(s): actual product specifications may vary from that shown in the photo

# One-Lumen PICC

PICC SET: 1-L 16 GA X 19-1/2" (50 CM)

SKU / Article #: PS-01651

### Considerations

Not made with natural rubber latex.

Sales Quantity/Case: 10

| One-Lumen PICC<br>SKU / Article #: PS-01651 |                                                                                                                      |
|---------------------------------------------|----------------------------------------------------------------------------------------------------------------------|
| Quantity                                    | Component Description                                                                                                |
| 1                                           | One Lumen Catheter: 16 Ga. (1.80 mm OD) x 50 cm, Side Holes, Blue FlexTip®                                           |
| 1                                           | Peel-Away Catheter: 14 Ga. x 2-1/2" (6.35 cm) Radiopaque over 15 Ga. TW Introducer Needle and 3 mL Luer-Slip Syringe |
| 1                                           | Skin Protectant Prep                                                                                                 |
| 1                                           | Dust Cap: Non-Vented                                                                                                 |
| 1                                           | SecondSite <sup>™</sup> Adjustable Hub: Fastener                                                                     |
| 1                                           | SecondSite <sup>™</sup> Adjustable Hub: Catheter Clamp                                                               |
| 1                                           | Drape: 18" x 26" (46 cm x 66 cm) with 3" (7.6 cm) fenestration                                                       |
| 1                                           | Patient Information Booklet                                                                                          |
| 1                                           | Patient ID Card                                                                                                      |
| 1                                           | Dressing: STATLOCK®1 Catheter Stabilization Device                                                                   |