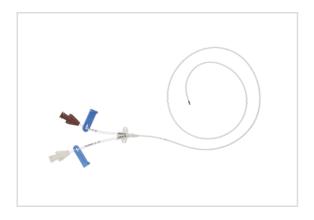

## Vascular Access Product Catalog

Home / PICC / PS-01652-NM

Representative photo(s): actual product specifications may vary from that shown in the photo

Two-Lumen PICC

PICC SET: 2-L 16 GA X 19-1/2 IN (50 CM)

SKU / Article #: PS-01652-NM

Considerations

Not made with natural rubber latex.

Sales Quantity/Case: 10

| μποιο                                          |                                                                                                                      |
|------------------------------------------------|----------------------------------------------------------------------------------------------------------------------|
| Two-Lumen PICC<br>SKU / Article #: PS-01652-NM |                                                                                                                      |
| Quantity                                       | Component Description                                                                                                |
| 1                                              | Two Lumen Catheter: 16 Ga. (1.76 mm OD) x 50 cm, Blue FlexTip <sup>®</sup> , Contamination Guard                     |
| 1                                              | Peel-Away Catheter: 14 Ga. x 2-1/2" (6.35 cm) Radiopaque over 15 Ga. TW Introducer Needle and 3 mL Luer-Slip Syringe |
| 2                                              | Dust Cap: Non-Vented                                                                                                 |
| 2                                              | Clamp: Extension Line                                                                                                |
| 1                                              | SecondSite <sup>™</sup> Adjustable Hub: Fastener                                                                     |
| 1                                              | SecondSite <sup>™</sup> Adjustable Hub: Catheter Clamp                                                               |
| 1                                              | Drape: 18" x 26" (46 cm x 66 cm) with 3" (7.6 cm) fenestration                                                       |
| 1                                              | Dressing: STATLOCK®1 PICC Plus Catheter Stabilization Device                                                         |